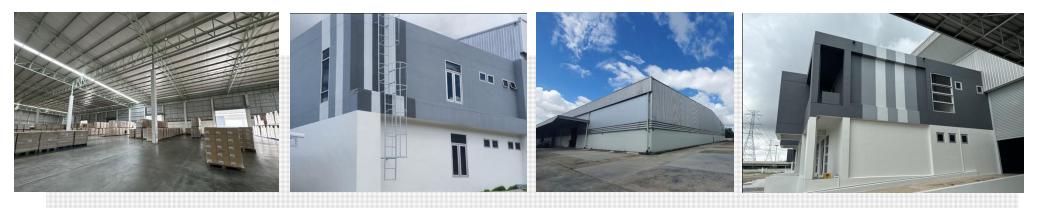

## AEI PLUS E1A W3 & W5/1-4 Chonburi & Ayutthaya, Thailand

Edge

| Building Type:    | Warehouse Building                                                                   |
|-------------------|--------------------------------------------------------------------------------------|
| Client:           | Frasers Property (Thailand) PCL.                                                     |
| Our Services:     | EDGE Auditor Service                                                                 |
| Project Data:     | <ul> <li>W3: 8,080 sq.m of GFA</li> <li>W5/1-4: 9,935 sq.m of GFA</li> </ul>         |
| Project Duration: | <ul> <li>W3: 09 / 2023 - 10 / 2024</li> <li>W5/1-4: 09 / 2023 - 12 / 2024</li> </ul> |
| Project Status:   | Certified                                                                            |

EDGE-certified Factory and Warehouse Building in Thailand!

Our EDGE buildings, are models for environmentally friendly and energy-efficient development. Every project has the potential to minimize energy consumption and encourage more efficient use of natural resources compared to the baseline which based on the EDGE standard in several dimensions and percentages.