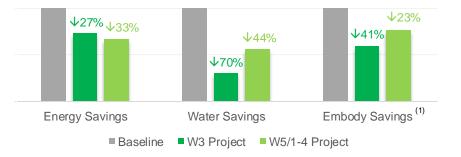

EDGE-certified Factory and Warehouse Building in Thailand!

Our EDGE buildings, are models for environmentally friendly and energy-efficient development. Every project has the potential to minimize energy consumption and encourage more efficient use of natural resources compared to the baseline which based on the EDGE standard in several dimensions and percentages.

<sup>(1)</sup> Less Embodied Carbon in Materials, which can result in Operational CO<sub>2</sub> Savings.