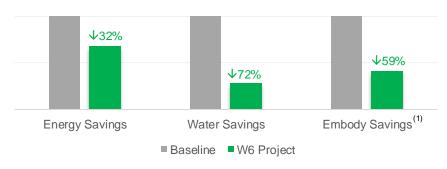

## **EDGE Warehouse Building in Thailand!**

EDGE warehouse buildings exemplify environmentally sustainable and energy-efficient development. W6 project is designed to reduce energy consumption and promote the efficient use of natural resources, exceeding baseline standards across various dimensions and percentages according to the EDGE criteria

 $^{(1)}$  Less Embodied Carbon in Materials, which can result in Operational  ${\rm CO_2}$  Savings.