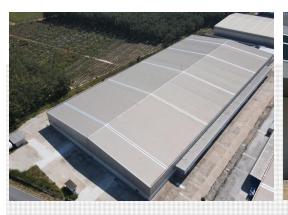

## AEI PLUS E1A W6 Chonburi, Thailand

Examplifying subsecured in the distinct property of the control of

**Building Type:** Warehouse Building

Client: Frasers Property (Thailand) PCL.

Our Services: EDGE Auditor Service

Project Data: 12,478 sq.m of GFA

**Project Duration:** 07/2024 - 03/2025

Project Status: Certified

## **EDGE Warehouse Building in Thailand!**

EDGE warehouse buildings exemplify environmentally sustainable and energy-efficient development. W6 project is designed to reduce energy consumption and promote the efficient use of natural resources, exceeding baseline standards across various dimensions and percentages according to the EDGE criteria