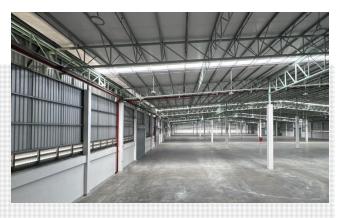

## AEI PLUS E1A W6 Chonburi, Thailand

Examplifying subsecured in the distinct property of the control of

**Building Type:** Warehouse Building

Client: Frasers Property (Thailand) PCL.

Our Services: EDGE Auditor Service

Project Data: 12,478 sq.m of GFA

**Project Duration:** 07/2024 - 03/2025

Project Status: Certified

## **EDGE Warehouse Building in Thailand!**

EDGE warehouse buildings exemplify environmentally sustainable and energy-efficient development. W6 project is designed to reduce energy consumption and promote the efficient use of natural resources, exceeding baseline standards across various dimensions and percentages according to the EDGE criteria